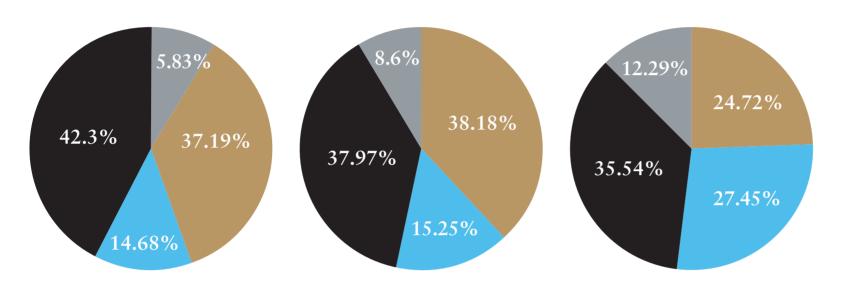

00's

20's

10's

|      | Health         | Education<br>and Technology | Environment  | Social Welfare<br>and The Arts |
|------|----------------|-----------------------------|--------------|--------------------------------|
| 60's | \$5,100.00     | \$60,308.00                 | -            | \$19,400.00                    |
| 70's | \$472,820.00   | \$553,251.00                | \$60,350.00  | \$234,759.00                   |
| 80's | \$372,779.00   | \$974,643.00                | -            | \$685,033.00                   |
| 90's | \$617,950.00   | \$1,330,330.00              | -            | \$1,238,788.00                 |
| 00's | \$901,750.00   | \$2,283,800.00              | \$357,800.00 | \$2,598,041.00                 |
| 10's | \$1,570,417.00 | \$3,930,753.00              | \$885,227.00 | \$3,909,760.00                 |
| 20's | \$1,918,088.00 | \$1,727,650.00              | \$858,641.00 | \$2,483,912.00                 |

Health

Education and Technology

Environment

Social Welfare and The Arts

Please note: From 1977 to 1999 Environment combined with Social Welfare and The Arts