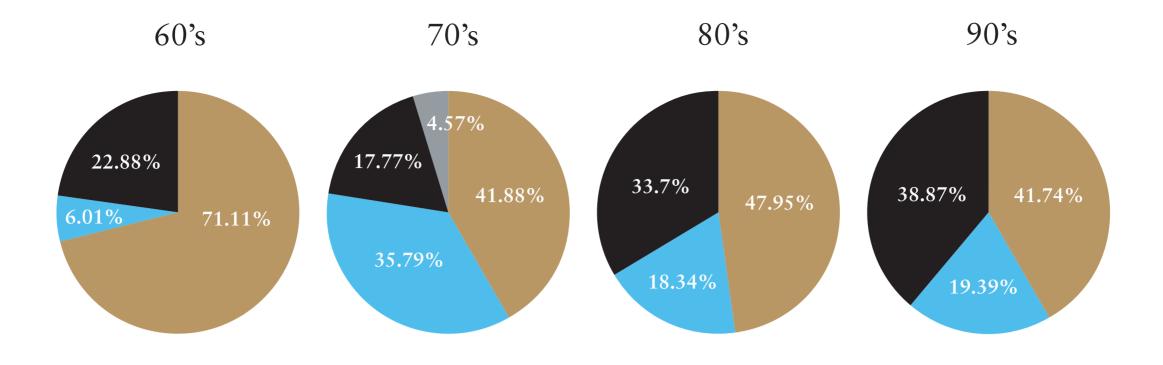

00's

20's

10's

|      | Health         | Education<br>and Technology | Environment  | Social Welfare<br>and The Arts |
|------|----------------|-----------------------------|--------------|--------------------------------|
| 60's | \$5,100.00     | \$60,308.00                 | -            | \$19,400.00                    |
| 70's | \$472,820.00   | \$553,251.00                | \$60,350.00  | \$234,759.00                   |
| 80's | \$372,779.00   | \$974,643.00                | -            | \$685,033.00                   |
| 90's | \$617,950.00   | \$1,330,330.00              | -            | \$1,238,788.00                 |
| 00's | \$901,750.00   | \$2,283,800.00              | \$357,800.00 | \$2,598,041.00                 |
| 10's | \$1,570,417.00 | \$3,930,753.00              | \$885,227.00 | \$3,909,760.00                 |
| 20's | \$1,918,088.00 | \$1,727,650.00              | \$858,641.00 | \$2,483,912.00                 |

Health

Education and Technology

Environment

Social Welfare and The Arts

Please note: From 1977 to 1999 Environment combined with Social Welfare and The Arts